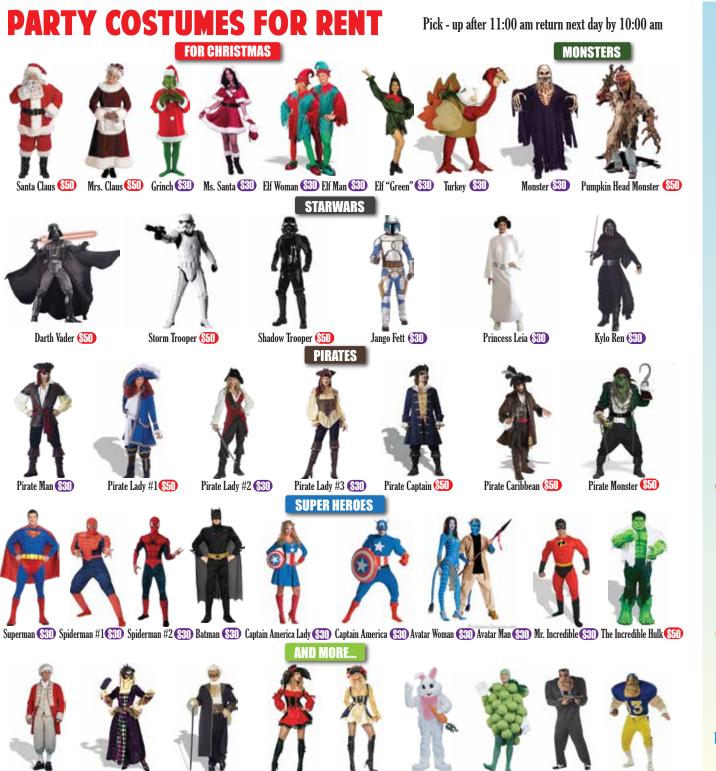

### SCUBA SERVICE

| Hydrostatic Testing | \$60.00 |
|---------------------|---------|
| Valve Overhaul      | \$10.00 |
| Visual Inspection   | \$10.00 |
| Tumble & Clean      | \$20.00 |

British Red Coat (SID) Karnivale Oueen (SID) Karnivale King (SID)

Pirate Red (SD) Pirate Gold (SD) Easter Bunny (SED) Green Grapes (SD) Mobster (SD) Football Plyer (SD)