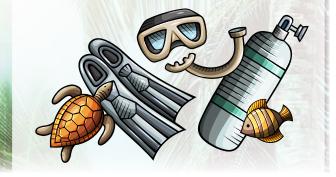

# SCUBA RENTALS AND SERVISE PRICE

| RENTALS                               | DAILY   | WEEKLY  | MONTHLY  |
|---------------------------------------|---------|---------|----------|
| Snorkel Vest                          | \$2.00  | \$14.00 | \$60.00  |
| Mask, Fin, Snorkel Set                | \$10.00 | \$70.00 | \$300.00 |
| BCD                                   | \$5.00  | \$35.00 | \$150.00 |
| Regulator                             | \$6.00  | \$42.00 | \$180.00 |
| Mask                                  | \$4.00  | \$28.00 | \$120.00 |
| Snorkel                               | \$4.00  | \$28.00 | \$120.00 |
| Fins                                  | \$4.00  | \$28.00 | \$120.00 |
| Wetsuit                               | \$5.00  | \$35.00 | \$150.00 |
| Aluminum Tank                         | \$5.00  | \$35.00 | \$150.00 |
| Compass                               | \$2.00  | \$14.00 | \$60.00  |
|                                       |         |         |          |
| Weight Belt                           |         |         | \$2.00   |
| EAN Tank                              |         |         | \$9.00   |
| Hood                                  |         |         | \$3.00   |
| Dive Computer                         |         | \$5.00  |          |
| Digital Camera (SD card not included) |         | \$15.00 |          |
|                                       |         |         |          |